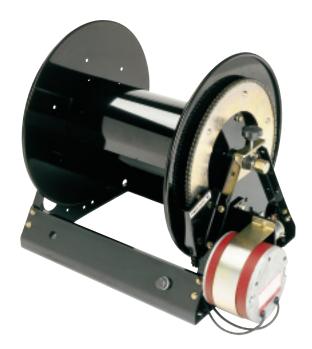

#### E <u>Series</u> Features and Benefits

- Motor sprocket and chain pinch points are safe-guarded
- Flow through shaft for universal installation
- Self lubricating ABS bearings
- External swivel-standardized O-rings can be changed by simply removing one retaining ring
- Motor bracket assembly allows ease of chain tightening
- Mounting base is light and strong
- Brass swivel reduces corrosion potential
- Solenoid and momentary switches fully integrated into design
- Durable powder coated finish

Your Reel Convenience Store®

M-Mini.eps