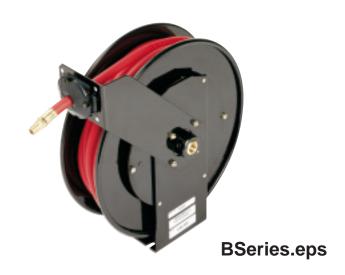

## B Series Features and Benefits

- Single set screw to access spring casing
- Drive spring mechanism lubricated for life
- One piece combination latch, spring arbor, main bearing, and spool support for fewer moving parts
- Brass swivel reduces corrosion potential
- Durable powder coated finish