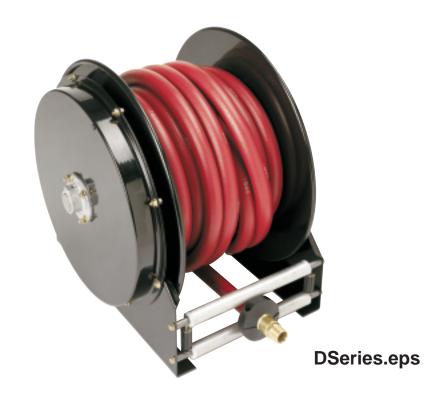

### **D** Series Features and Benefits

- Springcase mounted on outside of reel for easy access
- Safety banded spring in sealed springcase
- Full 1 inch flow path
- Compact design
- Guide rollers allow frictionless retrieval of hose
- Heavy duty spool and frame design
- Durable powder coated finish

Your Reel Convenience Store®

ESeries.eps