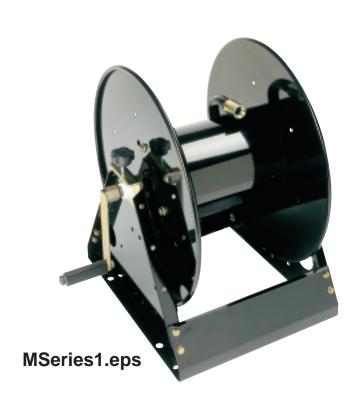

### M Series Features and Benefits

- Flow through shaft for universal installation
- Self lubricating ABS bearings
- External swivel standardized quad-rings can be changed by simply removing one retaining ring
- Fully adjustable nylon brake adjust tension with hand knob
- Mounting base is light and strong
- Brass swivel reduces corrosion potential
- Durable powder coated finish

Your *Reel* Convenience Store®