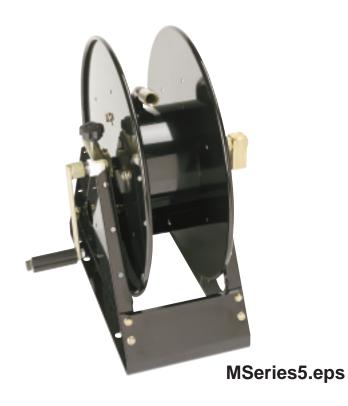

### M Series Features and Benefits

- Flow through shaft for universal installation
- Self lubricating ABS bearings
- External swivel standardized quad-rings can be changed by simply removing one retaining ring
- Fully adjustable nylon brake adjust tension with hand knob
- Mounting base is light and strong
- Brass swivel reduces corrosion potential
- Durable powder coated finish

Your *Reel* Convenience Store®