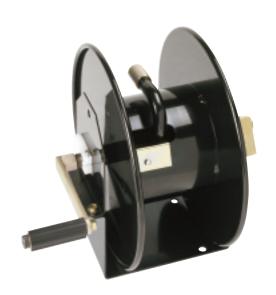

### M-Mini Series Features and Benefits

- Flow through shaft for universal installation
- Self lubricating ABS bearings
- External swivel standardized quad-rings can be changed by simply removing one retaining ring
- Fully adjustable nylon brake adjust tension with hand knob
- Mounting base is light and strong
- Brass swivel reduces corrosion potential
- Durable powder coated finish

Your *Reel* Convenience Store®