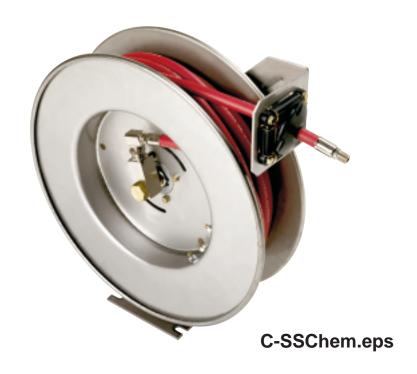

## C Series Stainless Features and Benefits

- Single set screw to access spring casing
- Drive spring mechanism lubricated for life
- One piece combination latch, spring arbor, main bearing, and spool support for fewer moving parts
- Nickel plated swivel reduces corrosion potential
- Constructed of heavy gauge 304 stainless steel

### **C Series Stainless Features and Benefits**

- Single set screw to access spring casing
- Drive spring mechanism lubricated for life
- One piece combination latch, spring arbor, main bearing, and spool support for fewer moving parts
- Nickel plated swivel reduces corrosion potential
- Constructed of heavy gauge 304 stainless steel