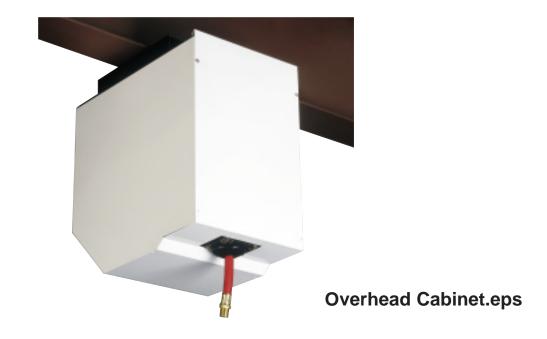

## Overhead Cabinet Features and Benefits

- Slide-in reel mounting bracket facilitates installation.
- Total cabinet will swing down providing access to the reel when required.
- Hose guide system remains integrated to the reel providing easy service.
- Unitized end panels between units provides rigidity.
- Compact in size.
- Modern in design and attractive in appearance.
- Durable white powder coated finish.