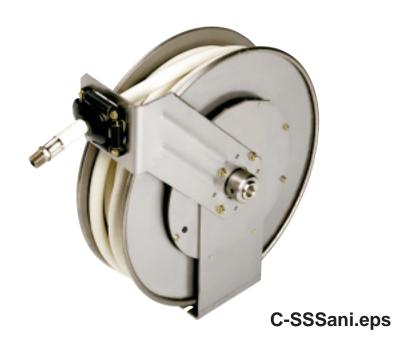

## C Series Stainless Features and Benefits

- Single set screw to access spring casing
- Drive spring mechanism lubricated for life
- One piece combination latch, spring arbor, main bearing, and spool support for fewer moving parts
- Nickel plated swivel reduces corrosion potential
- Constructed of heavy gauge 304 stainless steel

### **C Series Stainless Features and Benefits**

- Single set screw to access spring casing
- Drive spring mechanism lubricated for life
- One piece combination latch, spring arbor, main bearing, and spool support for fewer moving parts
- Nickel plated swivel reduces corrosion potential
- Constructed of heavy gauge 304 stainless steel