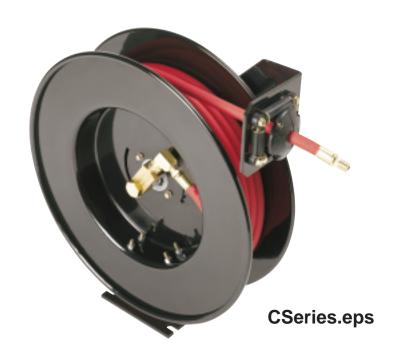

### C Series Features and Benefits

- Single set screw to access spring casing
- Drive spring mechanism lubricated for life
- One piece combination latch, spring arbor, main bearing, and spool support for fewer moving parts
- Brass swivel reduces corrosion potential
- Durable powder coated finish