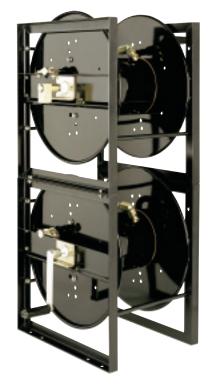

Your Reel Convenience Store®

Stack Frame.eps

### **Stack Frame Features and Benefits**

- Flow through shaft for left or right hand installation.
- Stack capability with no added parts.
- Self lubricating ABS bearings.
- External swivel heavy duty 4000 PSI for longer service.
- Fully adjustable brake adjust tension with hand knob.
- Positive lock pin.
- Mounting base is light and strong.
- 3 or full 4 roller kits can be mounted top or bottom position (sold separately).

**Stack Frame Rollers**