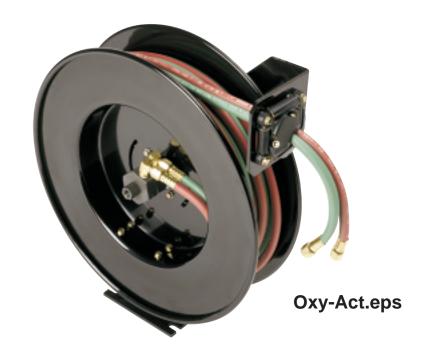

### Oxygen/Acetylene Features and Benefits

- The exclusive dual hex swivel was designed by the original designer of the dual concept.
- The major advantage of the swivel design is that in the event of an O-ring failure, the gases will go to atmosphere instead of mixing
- Safety banded drive spring.
- The swivel is marked for the acetylene side with notches on the hex nuts for easy identification
- Beaded edges on spool prevents hose damage or injury to operator.
- 8-position guide arm.
- Durable powder coated finish.